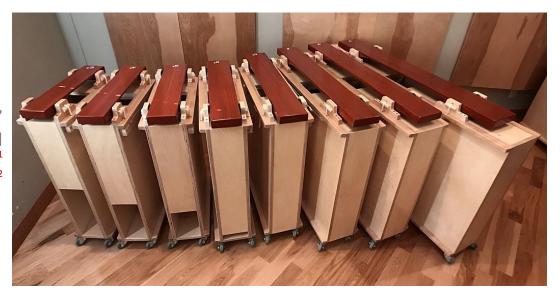

## **CCBANTA | Bass Tone Bars**

## **Drum Circle Sets**

(818) 599-8410 | chris@ccbanta.com | www.ccbanta.com [Bass Tone Bar tab]

Bass tone bars bring a new dynamic and tonal bass component to the driving rhythms of the drum circle. Powerful and infectious tones fill the room. Hard Maple bars make them practically indestructible when played with the driving rhythms of the drum circle.

Drum Circle "Deluxe" 8-Notes [Left to Right:] C3, A2, G2, D2, C2, A1, G1, D1 <sup>1</sup> \$6001 <sup>2</sup>

<sup>1</sup> Drum Circle sets are merely suggested pitches.

<sup>2</sup> Check prices on www.ccbanta.com