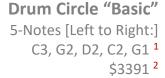

Drum Circle "Deluxe" 8-Notes [Left to Right:] C3, A2, G2, D2, C2, A1, G1, D1 <sup>1</sup> \$6001 <sup>2</sup>

<sup>1</sup> Drum Circle sets are merely suggested pitches.

<sup>2</sup> Check prices on www.ccbanta.com