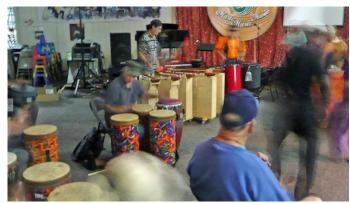

## **Drum Circle Sets**

(818) 599-8410 | chris@ccbanta.com | www.ccbanta.com [Bass Tone Bar tab]

Bass tone bars bring a new dynamic and tonal bass component to the driving rhythms of the drum circle. Powerful and infectious tones fill the room. Hard Maple bars make them practically indestructible when played with the driving rhythms of the drum circle.