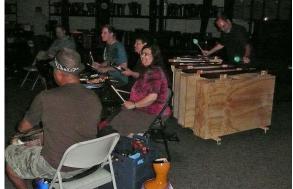

## **Drum Circle Sets**

(818) 599-8410 | chris@ccbanta.com | www.ccbanta.com [Bass Tone Bar tab]

Bass tone bars bring a new dynamic and tonal bass component to the driving rhythms of the drum circle. Powerful and infectious tones fill the room. Hard Maple bars make them practically indestructible when played with the driving rhythms of the drum circle.