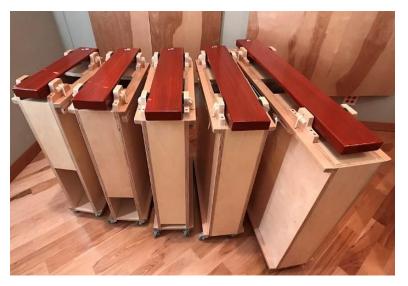

## **CCBANTA | Bass Tone Bars**

## **Drum Circle Sets**

(818) 599-8410 | chris@ccbanta.com | www.ccbanta.com [Bass Tone Bar tab]

Bass tone bars bring a new dynamic and tonal bass component to the driving rhythms of the drum circle. Powerful and infectious tones fill the room. Hard Maple bars make them practically indestructible when played with the driving rhythms of the drum circle.